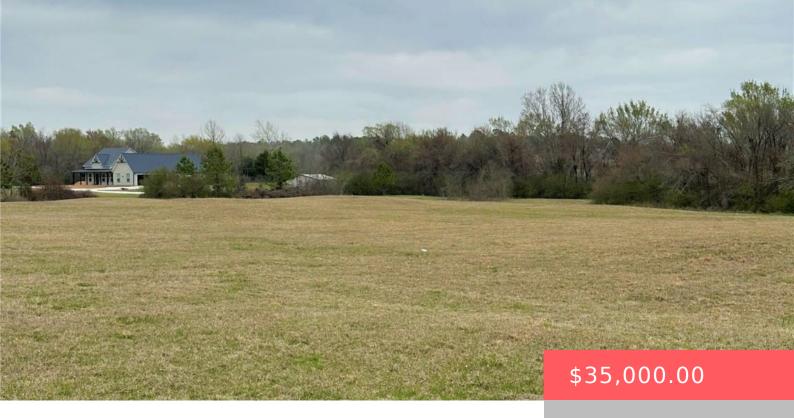

#### 1350 N 4250 RD, HUGO, OK 74743, USA

https://sparlinrealty.com

This 3.5 acre lot is a truly unique and special opportunity for anyone looking to build their dream home. Surrounded by beautiful custom homes, this lot is located in a highly desirable area that is known for its stunning natural beauty and tranquil atmosphere. From the moment you arrive, you will be captivated by the [...]

# **Basics**

Category: Land

Status: Active

Subdivision Name: Oak Grove

County: Choctaw

Type: UnimprovedLand

**Lot size: 152460** sq ft

Lot Size Acres: 3.5