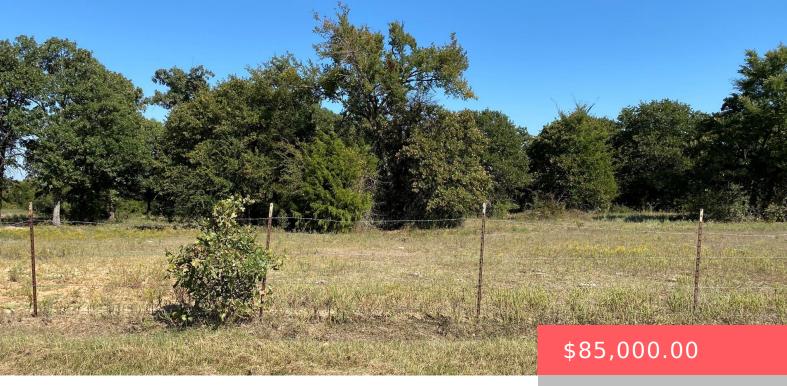

## 1002 CONDON GROVE LN, MILBURN, OK 73450, USA

https://sparlinrealty.com

This land is a 15 acre tract with clusters of trees. Only 9 minutes from Tishomingo and 33 minutes from Durant. Potential for beautiful country living. The seller is not aware of any restrictions. • Land

## Basics

Category: Land Lot size: 653397 sq ft Lot Size Acres: 15 County: Johnston Status: Active Subdivision Name: Johnston Co Unplatted DaysOnMarket: 2

## **Amenities & Features**

Fencing: BarbedWire
Sewer: None

**Elementary School District:** Milburn - Sch Dist (C98)

**High School District:** Milburn - Sch Dist (C98)