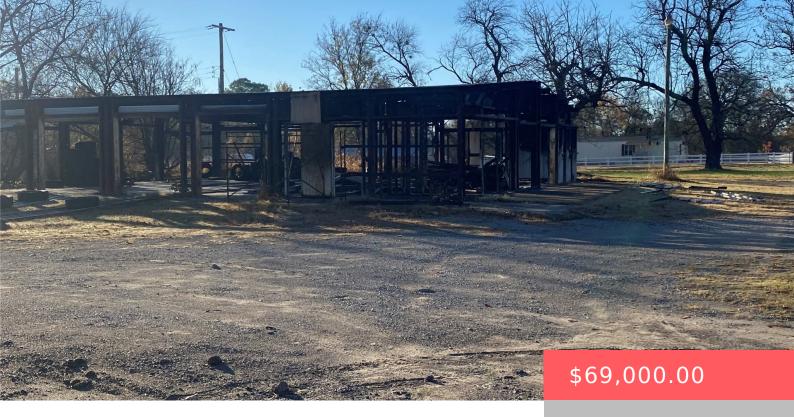

## 301 E MAIN ST, DURANT, OK 74701, USA

https://sparlinrealty.com

Commercial Corner lot on busy Main Street in Durant. Concrete Slab will remain. Steel structure will be removed prior to closing.

- Commercial
- Land
- Active