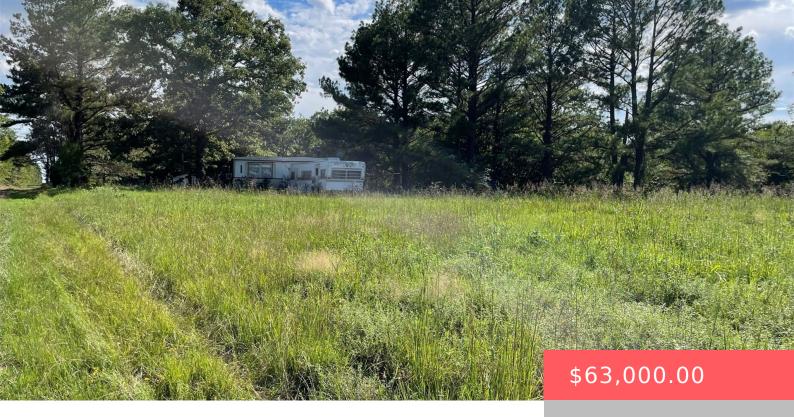

## **10100 OWL LN, COLEMAN, OK 73432, USA**

https://sparlinrealty.com

Nice building site – 7.95 acres in a secluded spot in Coleman. Scattered trees and some open space. Located at the end of Owl Ln. Land