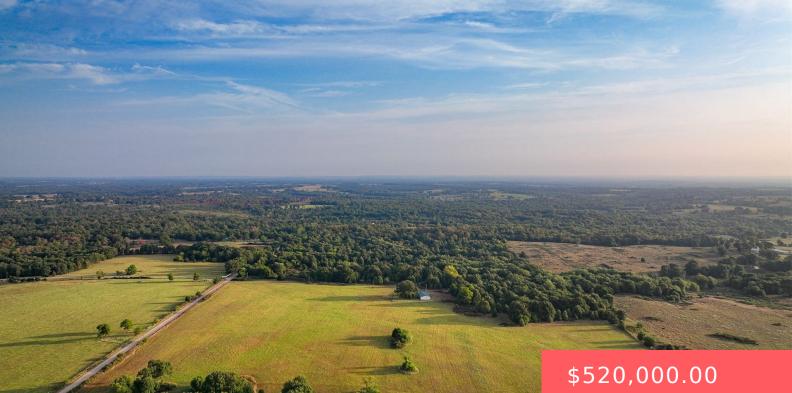

#### **6XRG+3X BENTLEY, OK, USA**

https://sparlinrealty.com

This 80-acre piece of property is perfect for hunting and running cattle. The property is approximately 60% wooded and 40% pasture. The home on the property would make a good hunting cabin, getaway, or even a permanent residence with a little tlc. Give us a call for your private showing.