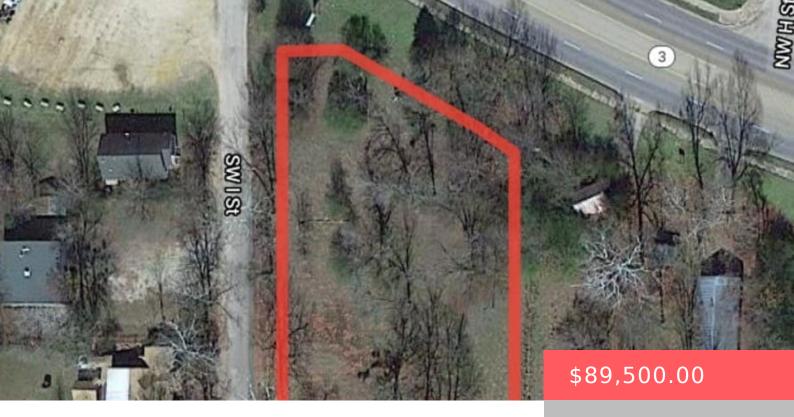

## **104 SW I ST, ANTLERS, OK 74523, USA**

https://sparlinrealty.com

Excellent opportunity for business exposure should one wish to build on almost one acre boasting approximately 168 feet of frontage on State Highway 3 in high traffic, high visibility location. Corner lot provides for multiple potential options for ingress and egress. The Property may also be suitable for building a residence on the southern side [...]

## **Basics**

Category: Land

Status: Active

Subdivision Name: Arnote Addition

DaysOnMarket: 7

**Type:** UnimprovedLand

Lot size: 41479 sq ft Lot Size Acres: 0.952 County: Pushmataha