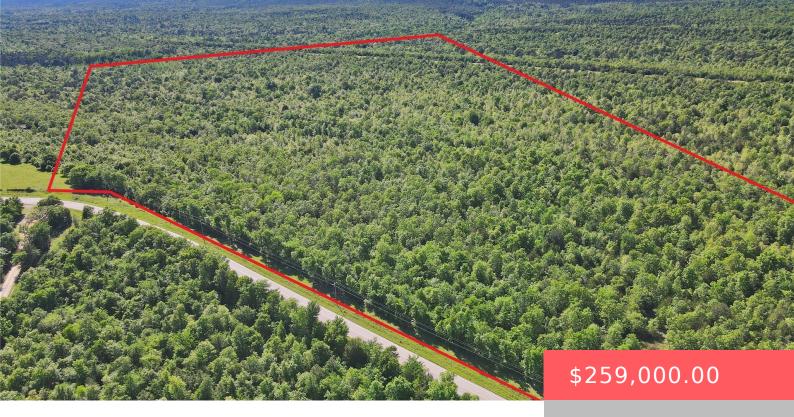

#### 7MF7+7X CLOUDY, OK, USA

https://sparlinrealty.com

Priced to sell! Great opportunity to own 106 acres with frontage on Cloudy Rd in a scenic and serene location less than two miles from the popular Pine Mountain ATV park and within a short drive of several lakes and rivers. Varied terrain, hardwoods, and wildlife make this an excellent location to hunt, camp, or [...]

## **Basics**

Category: Land Status: Active

**Lot size: 4617360** sq ft **Subdivision Name:** Pushmataha Co Unplatted

Lot Size Acres: 106 County: Pushmataha