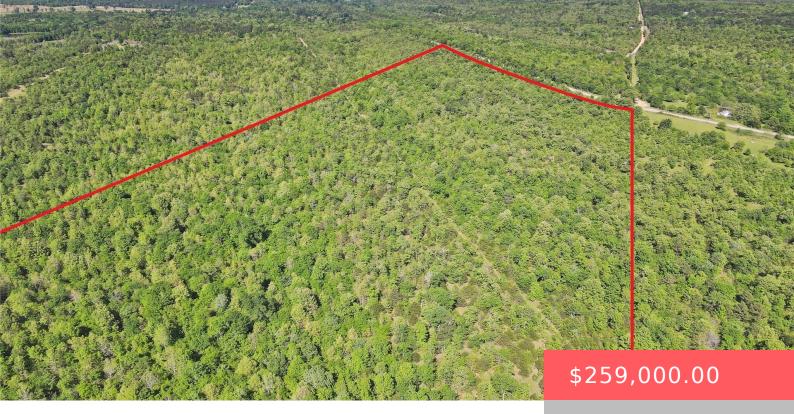

## 7MF7+Q7 RATTAN, OK, USA

https://sparlinrealty.com

Priced to sell! Great opportunity to own 106 acres with frontage on Cloudy Rd in a scenic and serene location less than two miles from the popular Pine Mountain ATV park and within a short drive of several lakes and rivers. Varied terrain, hardwoods, and wildlife make this an excellent location to hunt, camp, or [...] • Land

## Category: Land Lot size: 4617360 sq ft Lot Size Acres: 106 Previous List Price: \$299,500.00

Status: Active Subdivision Name: Pushmataha Co Unplatted DaysOnMarket: 151 County: Pushmataha