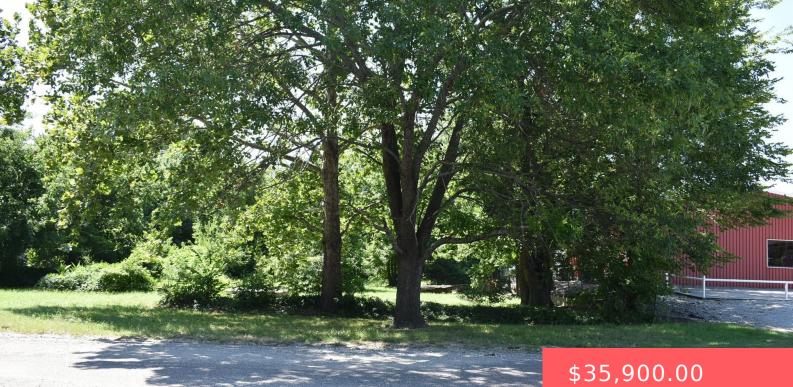

## 410 N 2ND ST, MADILL, OK 73446, USA

https://sparlinrealty.com

This City commercial lot is located 1 block east of North First Street (Highway 70) on East Bird Street and has several large trees which can be used as landscaping while planning your design use.