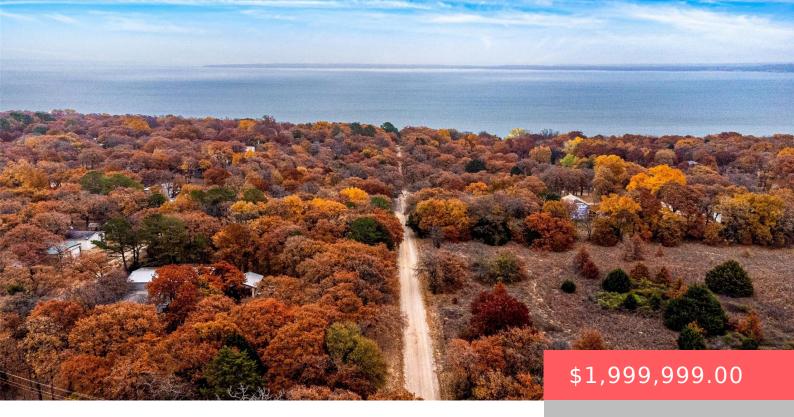

#### V7PG+78 KINGSTON, OK, USA

https://sparlinrealty.com

Amazing investment opportunity in a prime location!! Sitting on over 78 acres of land, this property is perfect to develop a subdivision of lake house lots, boat storage, or even an RV park! Located near Soldier Creek and within walking distance to a resort village, and within walking distance to the sandy beaches on Lake [...]

# **Basics**

Category: Land

Lot size: 3409006 sq ft

Lot Size Acres: 78.26

County: Marshall

Status: Active

Subdivision Name: Marshall Co Unplatted

DaysOnMarket: 1