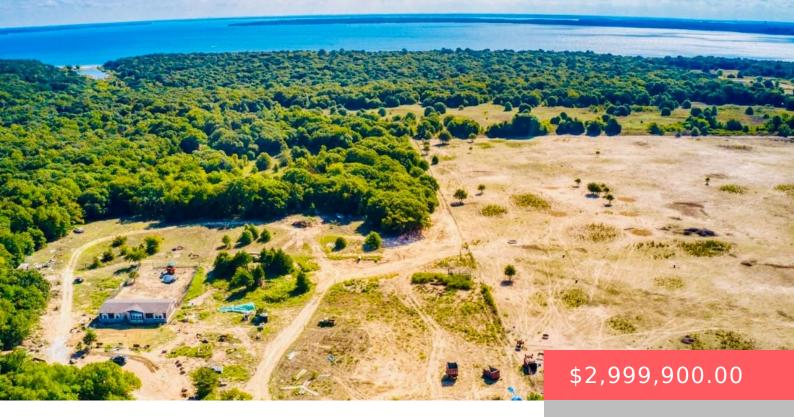

## 10950 OAKVIEW RD, KINGSTON, OK 73439, USA

https://sparlinrealty.com

Investors dream! This almost 80 acres touching the lake/Corp land right next to the sandiest beaches on all of Lake Texoma! property is unrestricted with all utilities already available ready for someone to come in and subdivide or build your dream lake home! Insane ROI if split in half acre lots. Property has a mobile [...]

## **Basics**

Category: Land

Lot size: 3409006 sq ft

Lot Size Acres: 78.26

County: Marshall

Status: Active

Subdivision Name: Marshall Co Unplatted

**DaysOnMarket:** 6