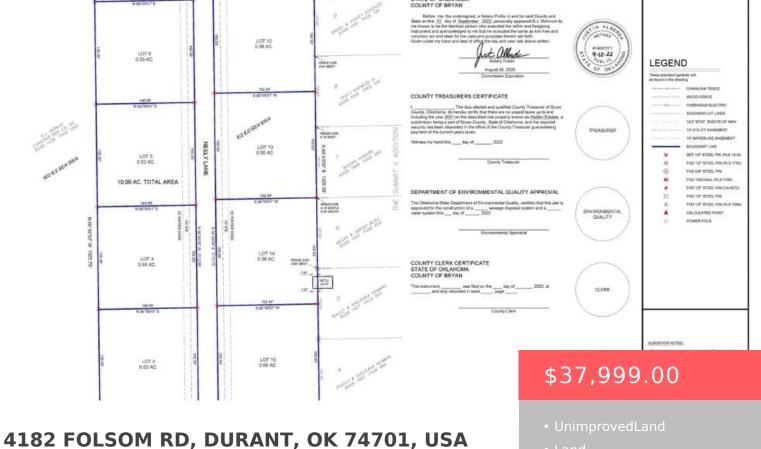

#### https://sparlinrealty.com

Amazing new subdivision, Holden Estates, with 0.50 M/L acre lots. Come pick your lot now and bring your own builder! 1500sq/ft home minimum build.

- Land
- Active

×

## **Basics**

Category: Land Status: Active Subdivision Name: Bryan Co Unplatted County: Bryan Type: UnimprovedLand Lot size: 21780 sq ft Lot Size Acres: 0.5