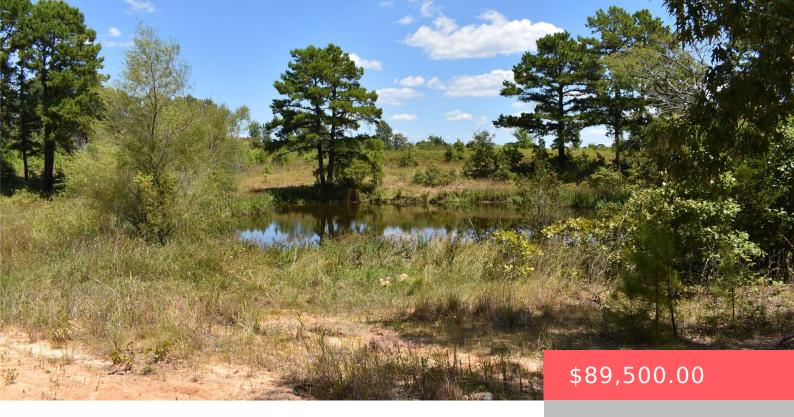

#### 9742 OK-3, ATOKA, OK 74525, USA

https://sparlinrealty.com

Just west of Lane lies this eleven acre property that is mostly open with slight rolling hill toward the south side where there is an excellent build site. Approximately 521 feet of State Highway 3 frontage. The property is in a very scenic area just minutes from the 3,350 acre McGee Creek Reservoir, where excellent [...]