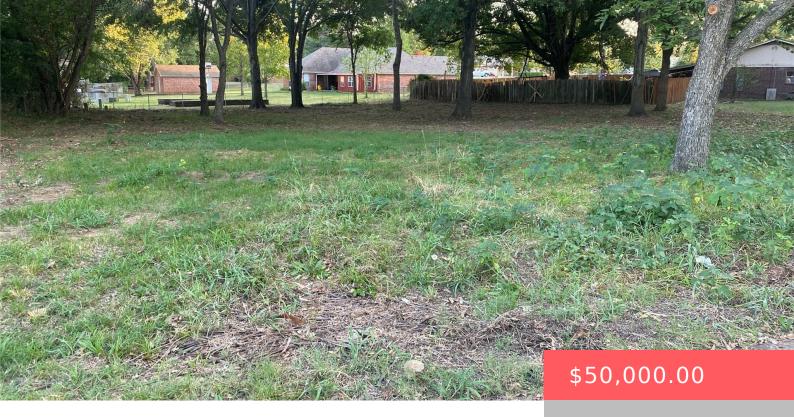

# 111 MEADOWLARK LN, DURANT, OK 74701, USA

https://sparlinrealty.com

BUY NOW and build your custom home. A great place to escape from the noise, the hustle and still have quick access to city life. Quiet neighborhood less than 2 miles from Hwy 69/75 bypass. Less than 5 miles to Choctaw Casino and Resort. Underground utility lines, city sewer, mature trees, a must see!!!

## **Basics**

Category: Land

Status: Active

**Subdivision Name: SUNNY MEADOW ESTATES** 

County: Bryan

**Type:** Residential

**Lot size: 15000** sq ft

Lot Size Acres: 0.344