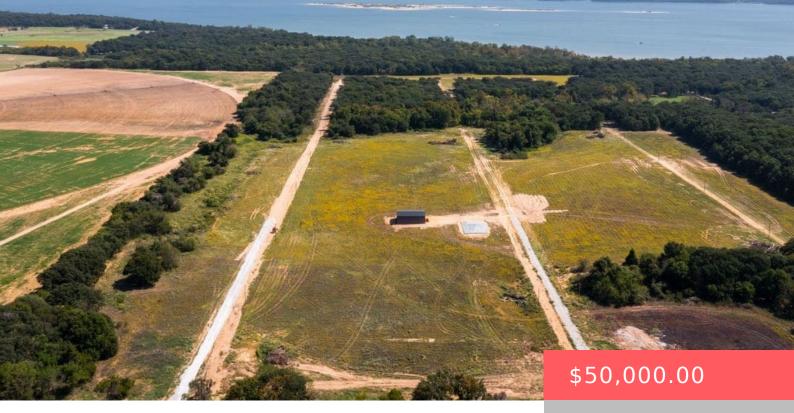

# 11568 GOOSE CIR, KINGSTON, OK 73439, USA

https://sparlinrealty.com

Lakeside Trails is one of Lake Texoma's newest subdivisions!

Nestled along the eastern shoreline of the Enos peninsula, the subdivision joins Texoma's Corps of Engineer's property. It features access to sandy beaches, and is less than a mile and a half from a boat ramp. The location of the site is in close proximity to [...]

## **Basics**

Category: Land

Lot size: 25700 sq ft

Lot Size Acres: 0.59

Status: Active

Subdivision Name: Lakeside Trails

County: Marshall

**Amenities & Features** 