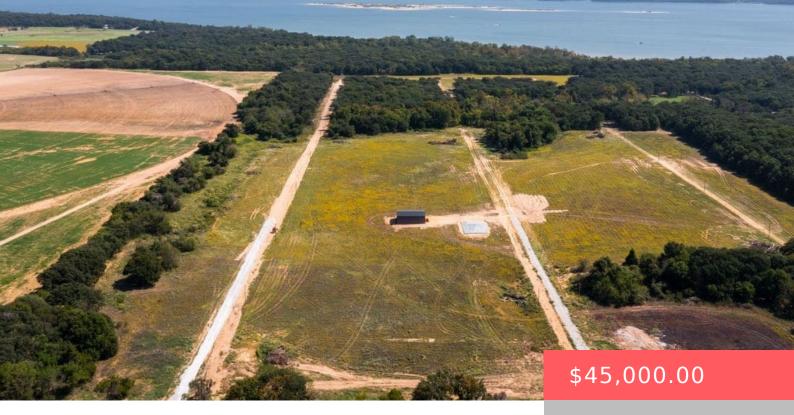

### 11787 XAVRI LN, OKLAHOMA 73439, USA

https://sparlinrealty.com

This lot in Lakeside Trails, one of Lake Texoma's newest subdivisions joins Corps of Engineer's property and is withing walking distance of the water's edge! Nestled along the eastern shoreline of the Enos peninsula, the subdivision joins Texoma's Corps of Engineer's property. It features access to sandy beaches, and is less than a mile and [...]

# **Basics**

Category: Land

**Lot size: 38768** sq ft

Lot Size Acres: 0.89

Status: Active

Subdivision Name: Lakeside Trails

County: Marshall