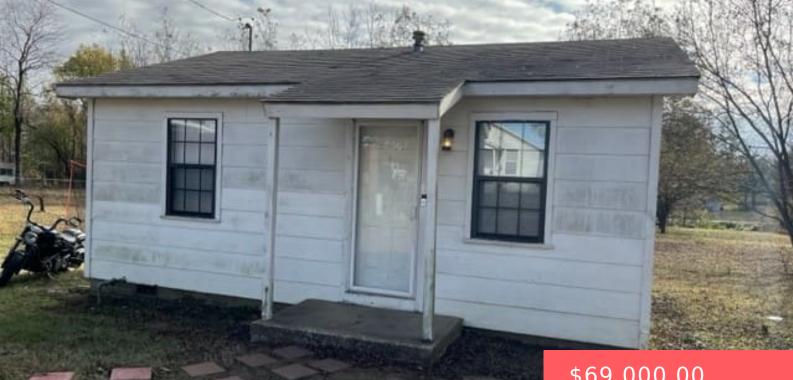

### 121 W MISSISSIPPI ST, DURANT, OK 74701, USA

https://sparlinrealty.com

#### \$69,000.00

×

### **Basics**

Category: Residential Status: Active Bathrooms: 1 bath Lot size: 17998 sq ft Subdivision Name: Durant OT **Bathrooms Full:** 1 County: Bryan

Type: SingleFamilyResidence Bedrooms: 1 bed Area: 506 sq ft **Year built:** 1980 Lot Size Acres: 0.413 Listing Terms: Conventional, FHA, VALoan

# **Building Details**

Architectural Style: Craftsman Construction Materials: WoodSiding,WoodFrame Stories: 1 Levels: One Building Area Total: 506 sq ft StructureType: House Roof: Asphalt,Fiberglass