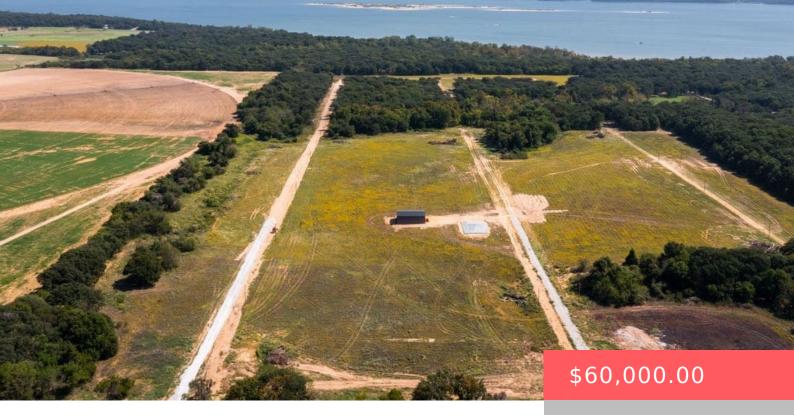

# 11717 XANDER LN, KINGSTON, OK 73439, USA

https://sparlinrealty.com

Lakeside Trails is one of Lake Texoma's newest subdivisions!

Nestled along the eastern shoreline of the Enos peninsula, the subdivision joins Texoma's Corps of Engineer's property. It features access to sandy beaches, and is less than a mile and a half from a boat ramp. The location of the site is in close proximity to [...]