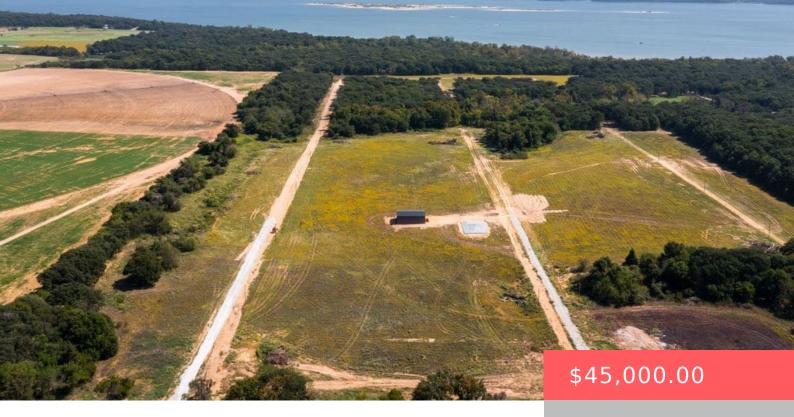

### 11793 XANDER LN, OKLAHOMA 73439, USA

https://sparlinrealty.com

Lakeside Trails is one of Lake Texoma's newest subdivisions!

Nestled along the eastern shoreline of the Enos peninsula, the subdivision joins Texoma's Corps of Engineer's property. It features access to sandy beaches, and is less than a mile and a half from a boat ramp. The location of the site is in close proximity to [...]