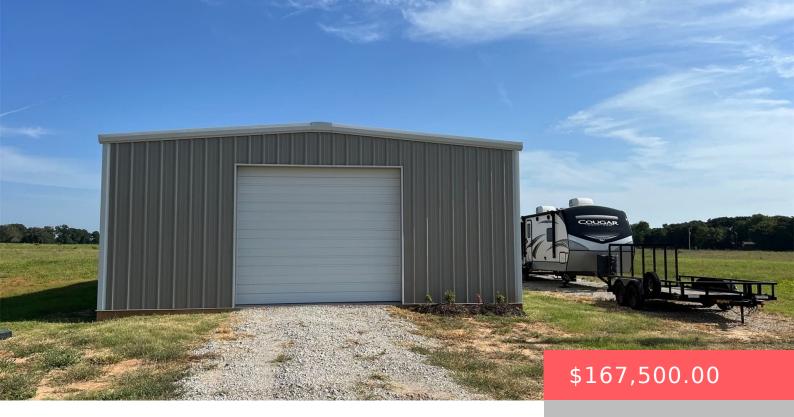

# 11783 SANDY ACRS TRL, KINGSTON, OK 73439, USA

https://sparlinrealty.com

Lake Texoma acreage and shop less than two miles from the lake! This property is a six acre tract that has a  $30' \times 50' \times 12'$  Mueller Building with a  $12' \times 10'$  Garage Door (w/Liftmaster Opener). The Building rated at 140 mph wind load, the concrete slab is 2'+ Footings around perimeter of [...]