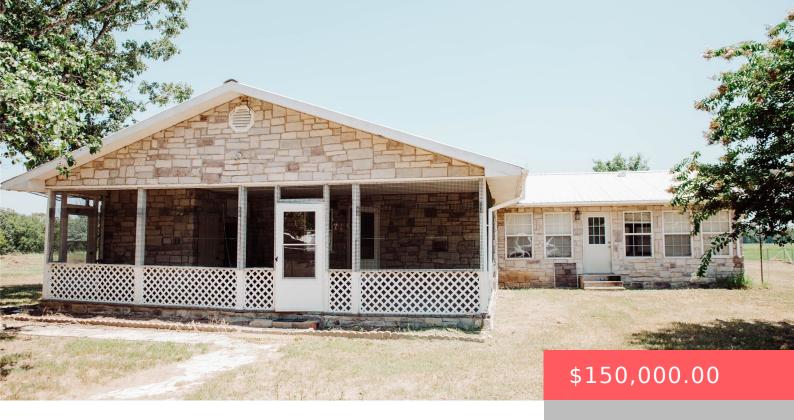

#### **1195 S FARRIS RD, ATOKA, OK 74525, USA**

https://sparlinrealty.com

- 3 beds
- 2 haths
- SingleFamilyResidence
- Residential
- Active
- 1960 sq ft

Type: SingleFamilyResidence

Bedrooms: 3 beds

**Area: 1960** sq ft

Year built: 1950

Lot Size Acres: 5

**Listing Terms:** Conventional, Other

# **Building Details**

Architectural Style: Ranch Building Area Total: 1960 sq ft

Construction Materials: Concrete, Stone Structure Type: House

Stories: 1 Roof: Metal

Levels: One