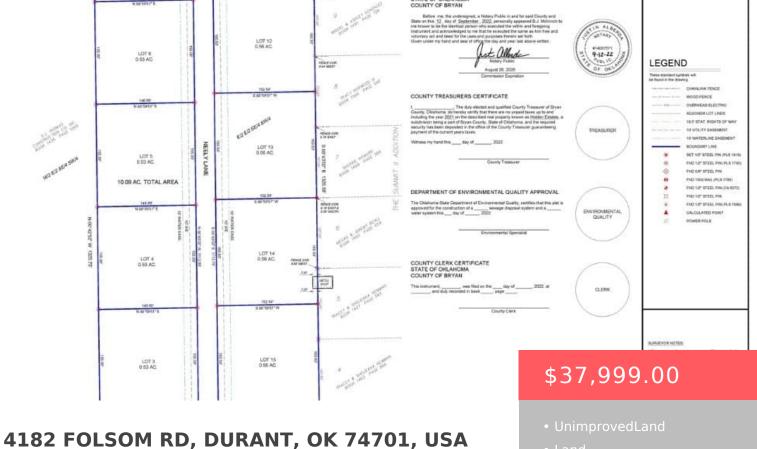

https://sparlinrealty.com

Amazing new subdivision, Holden Estates, with 0.56 M/L acre lots. Come pick your lot now and bring your own builder! 1500sq/ft home minimum build.

- Land
- Active

×

Basics

Category: Land Status: Active Subdivision Name: Bryan Co Unplatted County: Bryan Type: UnimprovedLand Lot size: 24393 sq ft Lot Size Acres: 0.56