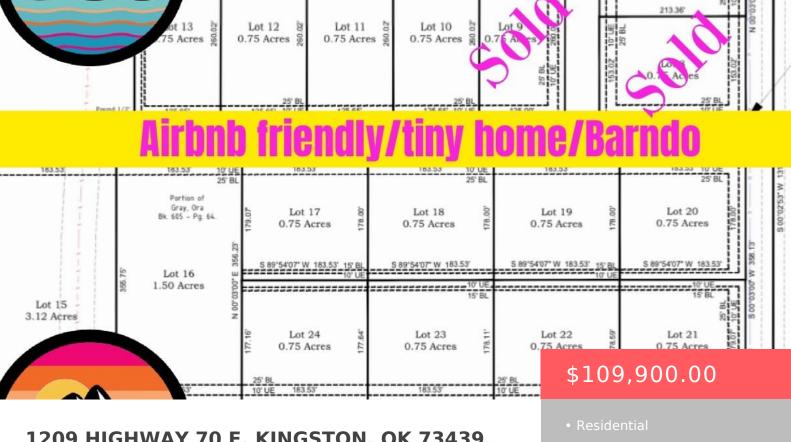

#### 1209 HIGHWAY 70 E, KINGSTON, OK 73439, USA

https://sparlinrealty.com

Lakin' It Easy Estates sits 1 mile from multiple gas stations bars restaurants grocery store etc. only around 2 miles from the sandiest beaches of Texoma, easy access to Lake supplies whether it be going to the beach or out on the boat this location is perfect for you and your family or an investment [...] • Land

### **Basics**

Category: Land Status: Active Subdivision Name: Marshall Co Unplatted County: Marshall Type: Residential Lot size: 77536 sq ft Lot Size Acres: 1.78