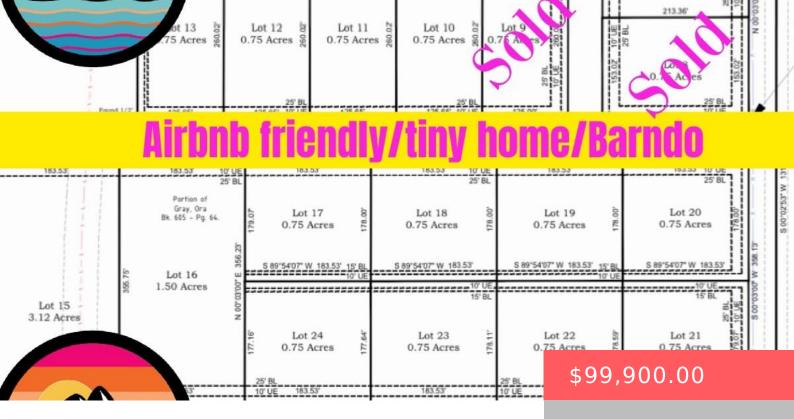

## **Basics**

Category: Land Type: Residential

Status: Active Lot size: 65340 sq ft

**Subdivision Name:** Marshall Co Unplatted **Lot Size Acres:** 1.5

County: Marshall