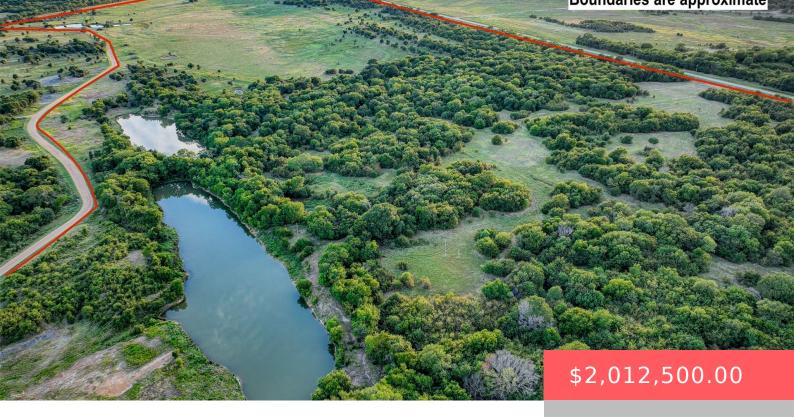

### **GP78+8F COALGATE, OK, USA**

https://sparlinrealty.com

Check out the pics! Great hunting property located approximately 4 miles west of Coalgate on SH-31. It comprises two parcels divided by SH-31, with 354 acres on the south and 221 on the north. The 354 on the south side offers excellent opportunities for running cattle or hunting. It has a carrying capacity of around [...]

## **Basics**

Category: Land

**Lot size: 25057454** sq ft

Lot Size Acres: 575.24

Possible Use: Farm, Ranch

Status: Active

Subdivision Name: Coal Co Unplatted

DaysOnMarket: 1