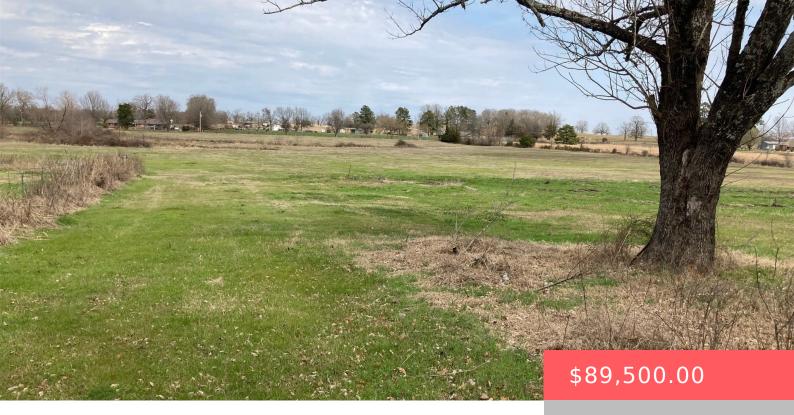

### **2678 FOWLER LN, HUGO, OK 74743, USA**

https://sparlinrealty.com

Peaceful 13.39 pastoral acres southeast of Hugo in Fowler's Mini Ranches (covenants in Documents). Build your dream home on this lovely property close to Hugo Lake, Kiamichi State Park, Choctaw Casino & Resort, and all the outdoor opportunities this area has to offer. Trees surround the edges of the property and there is a wonderful [...]

## **Basics**

Category: Land Status: Active

**Lot size: 583268** sq ft **Subdivision Name:** Fowlers Mini-Ranches

Lot Size Acres: 13.39 County: Choctaw