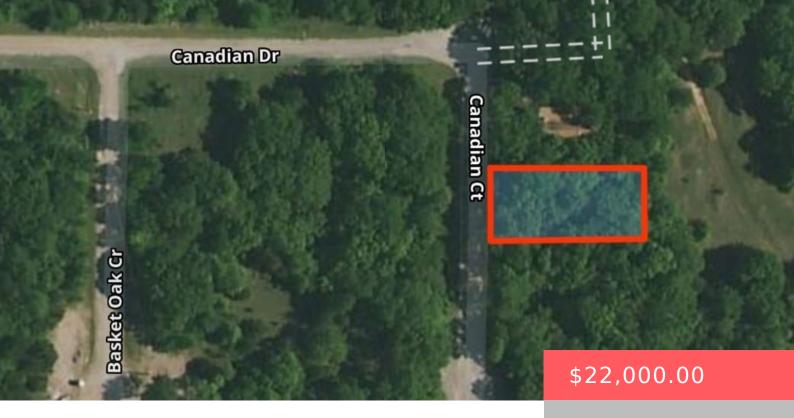

## 11162 BASKET OAK CT, KINGSTON, OK 73439, USA

https://sparlinrealty.com

Embrace the opportunity to build your dream home in the exclusive gated community of Oak Ridge! We present to you an enchanting residential lot, perfectly situated within a stone's throw distance to the beautiful Lake Texoma, Pointe Vista developments, and Chickasaw Nation's West Bay Casino. Nestled amid the area's recent developments, this petite plot of [...]