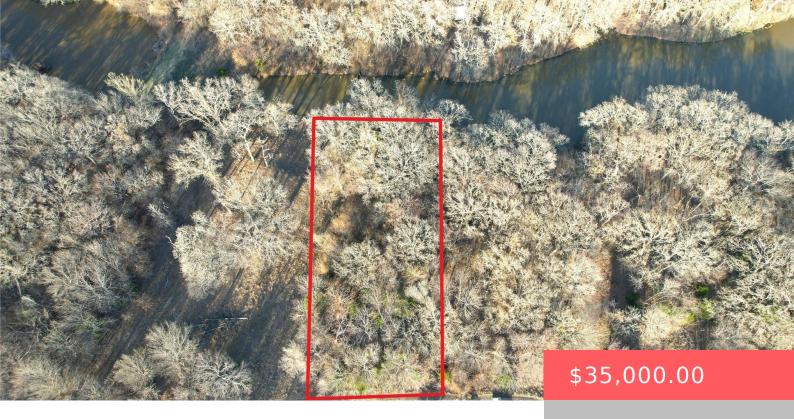

# 7165 TWIN OAK LN, KINGSTON, OK 73439, USA

https://sparlinrealty.com

This property is located in one of the most desirable neighborhoods in Kingston, the Oak Ridge Subdivision. The neighborhood has several amenities, including 2 swimming pools, basketball and tennis courts, and a clubhouse. This is the perfect lot to build a home on (site-built homes only). The lot backs up to a pond that is [...]

### **Basics**

Category: Land

**Status:** Active

Subdivision Name: Oak Ridge III

**DaysOnMarket:** 2

**Type:** Residential

**Lot size: 15517** sq ft

Lot Size Acres: 0.356