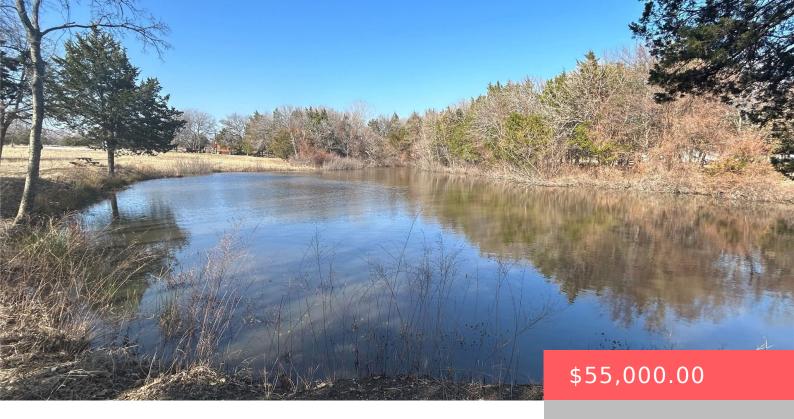

## 13910 HOLIDAY PARK DR, KINGSTON, OK 73439, USA

https://sparlinrealty.com

Approximately 1.19 acres with pond. just a few short minutes to Lake Texoma. Adjoining 4.5 acres with utilities, and septic also available.

## **Basics**

Category: Land Type: UnimprovedLand

Status: Active Lot size: 51836 sq ft

Subdivision Name: Marshall Co Unplatted Lot Size Acres: 1.19

DaysOnMarket: 3 County: Marshall