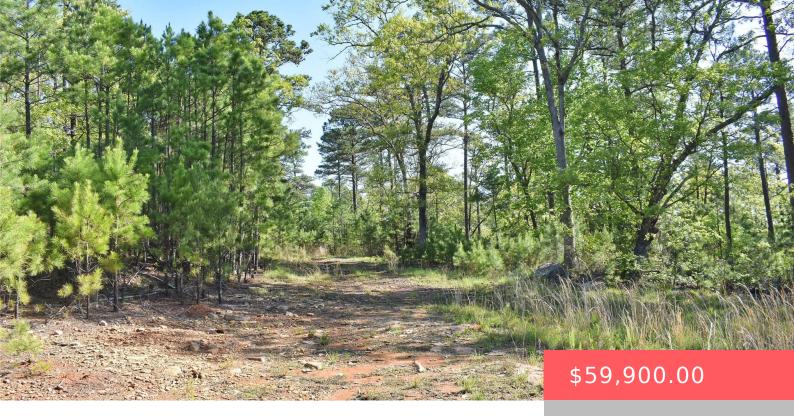

### C89P+9R JUMBO, OK, USA

https://sparlinrealty.com

Want to get away from it all? The Kiamichi Wilderness could be the perfect escape for you. Opportunity to have an off-grid property that is 14.47± acres of wooded property in a very scenic area not far from the Kiamichi River and Big Mountain near Moyers. Visit kiamichiwilderness.net for info about this unique community. NOTE: [...]

# **Basics**

Category: Land Status: Active

**Lot size: 630313** sq ft **Subdivision Name:** Pushmataha Co Unplatted

Lot Size Acres: 14.47 DaysOnMarket: 35

Previous List Price: \$64,500.00 County: Pushmataha