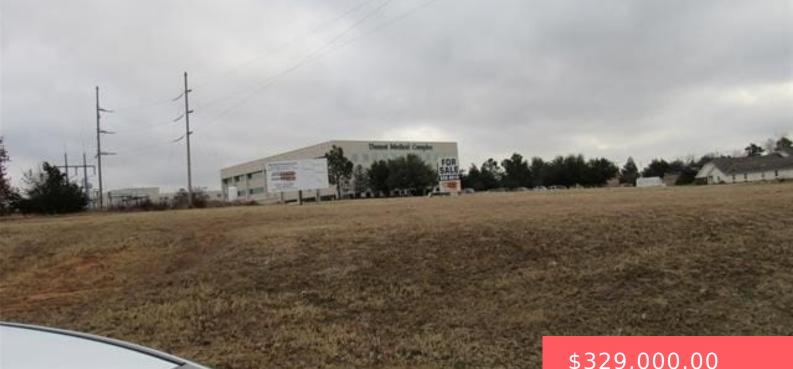

1500 N 19TH AVE, DURANT, OK 74701, USA https://sparlinrealty.com

This 2.18 acres is the south part of a 3.67-acre highly visible commercial tract located west of the Hospital and Medical Building. Great location for medical, restaurant or retail business. Sales price based on \$3.46 per square foot. The Agent is a part owner.

### \$329,000.00

×

**Basics** 

Category: Land Status: Active Subdivision Name: Durant OT DaysOnMarket: 3

**Type:** UnimprovedLand Lot size: 94961 sq ft Lot Size Acres: 2.18 County: Bryan