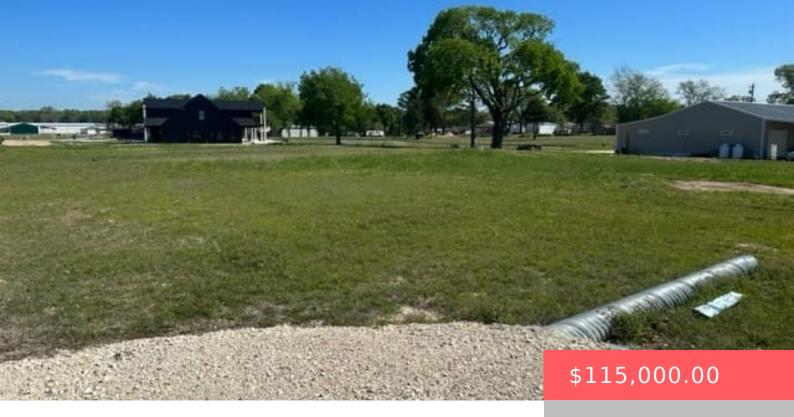

#### 14070 VILLA LN, KINGSTON, OK 73439, USA

https://sparlinrealty.com

Build your own Dream Barndominium on this lot that is 2 mins from a boat ramp, marina and sandy swim beach. Lot is located in Twin Ponds on a street that is Barndominiums only. Lot already has a building pad on it. Water and electricity is at the road.