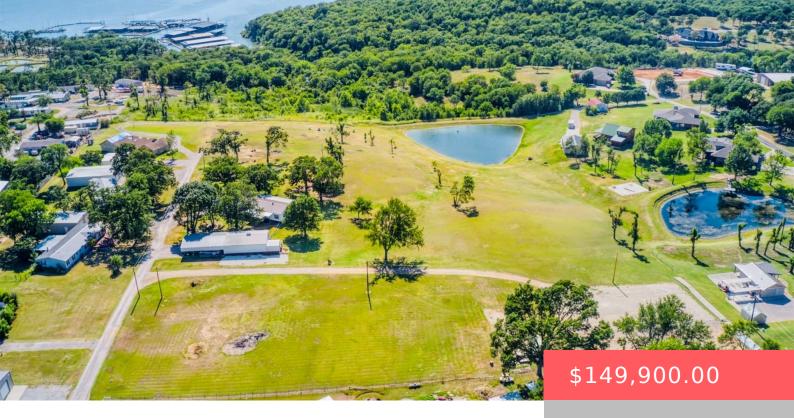

# 14188 WEAVER LN, KINGSTON, OK 73439, USA

https://sparlinrealty.com

2 half acre unrestricted lots ready to build your dream home! Overlooking Lake Texoma with an incredible Lakeview In the heart of Buncombe Creek. These type of lots are hard to come by, less than a mile from the water and marina two lots available at \$149,900 a piece.