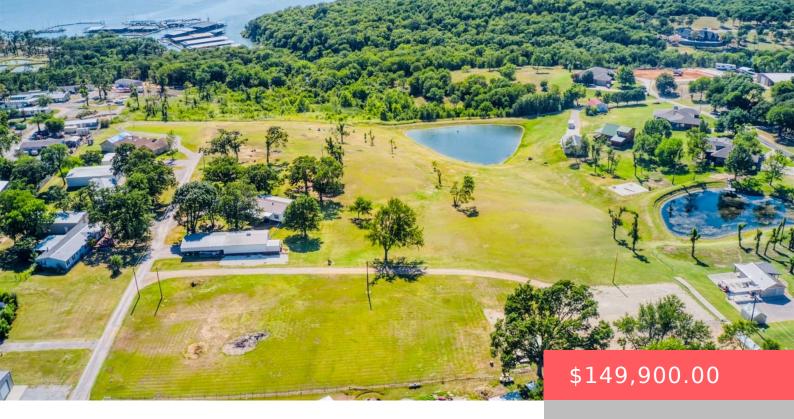

# 14188 WEAVER LN, KINGSTON, OK 73439, USA

https://sparlinrealty.com

2 half acre unrestricted lots ready to build your dream home! Overlooking Lake Texoma with an incredible Lakeview In the heart of Buncombe Creek. These type of lots are hard to come by, less than a mile from the water and marina two lots available at \$149,900 a piece.