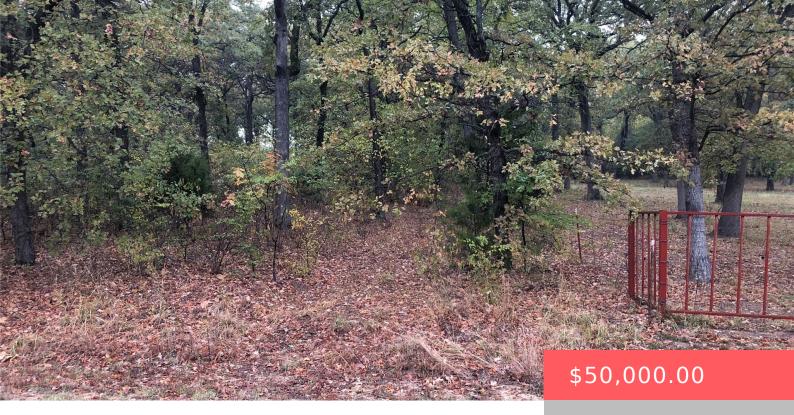

# 11786 WEAVERVILLE LN, KINGSTON, OK 73439, USA

https://sparlinrealty.com

Great building lot in the Woodlands on Texoma. Lot has mature shade trees, underground utilities, paved roads, sandy soils and all lots have lake access by 2 trails to beautiful sandy beach below the development.

## **Basics**

Category: Land Status: Active

**Lot size: 34031** sq ft **Subdivision Name:** The Woodlands

**Lot Size Acres:** 0.781 **County:** Marshall