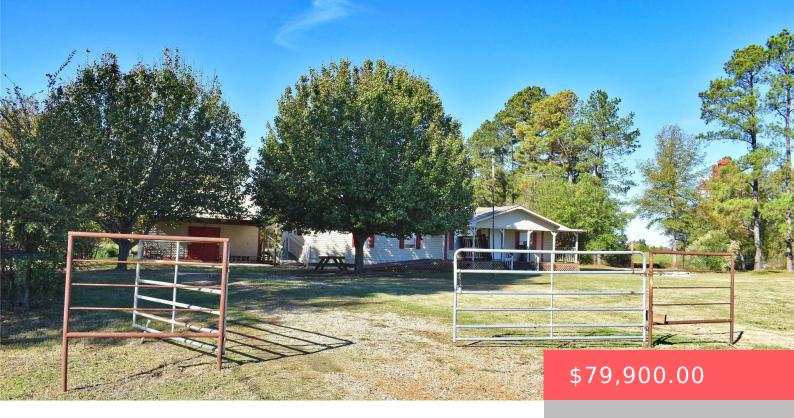

#### 1560 N 4220 RD, GRANT, OK 74738, USA

https://sparlinrealty.com

Location!!! Situated on one and one quarter acres a stone's throw from the Choctaw Nation Casino in Grant lies this 1,392 square foot double-wide home manufactured in 2005 and offering a living area with a fireplace, breakfast nook, and large kitchen with island and additional dining space. Primary bedroom on one side of the home [...]

#### **Amenities & Features**

Accessibility Features:
AccessibleApproachwithRamp

Fencing: None

Flooring: Carpet,Other

**Garage Spaces:** 2

Horse Amenities: HorsesAllowed

**Laundry Features:** 

WasherHookup, Electric DryerHookup