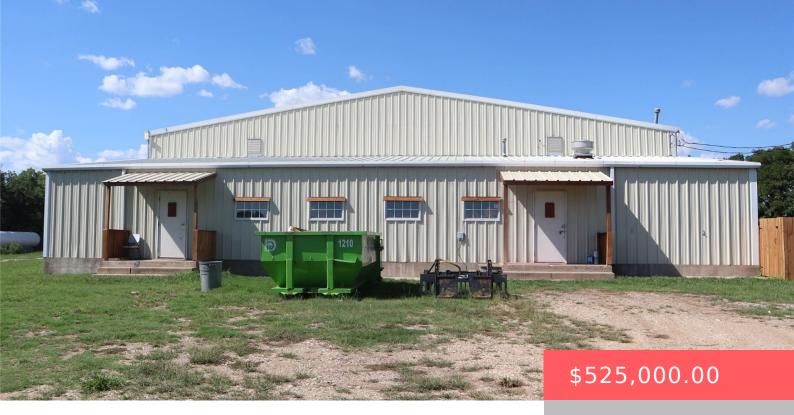

# **16648 STATE HWY 32, KINGSTON, OK 73439, USA**

https://sparlinrealty.com

Large Commercial facility on Hwy 32, Kingston, OK. Property consists of 11,000+/- sq ft manufactured building with 80′ X 24′ of finished space which has new wiring, updated baths, and commercial cooler, open shop in the back with overhead doors, 3 phase electricity, 14′ walls and Central H/A, 72 storage units (8′ X 10′, 8′ [...]