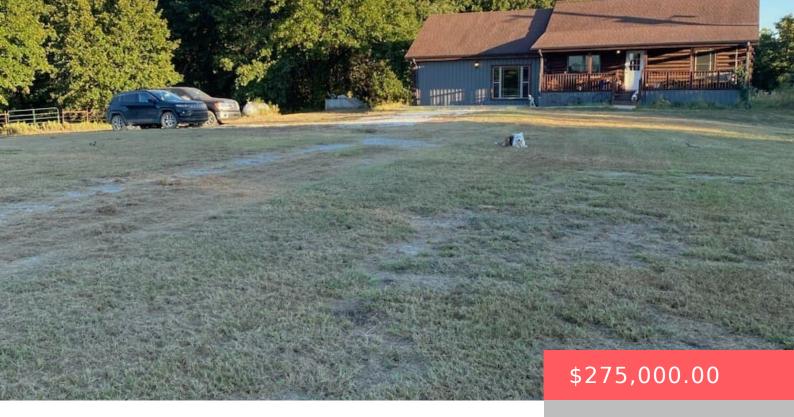

### **1676 FOLSOM RD, CANEY, OK 74533, USA**

https://sparlinrealty.com

This 3 bedroom 21/2 bath 2 living log cabin sitting on 2 plus acres mature trees . Home features custom cabinets, ,corner stone fireplace, vaulted ceiling large pine beams,shiplap , windows for natural light custom hardware

## **Basics**

Category: Residential

Status: Active

Bathrooms: 3 baths

**Lot size: 89734** sq ft

**Subdivision Name:** Bryan Co Unplatted

**Bathrooms Full: 2** 

County: Bryan

**Type:** SingleFamilyResidence

Bedrooms: 3 beds

Area: 1902 sq ft

Year built: 2013

Lot Size Acres: 2.06

**Bathrooms Half:** 1

**Building Details** 

Architectural Style: LogHome Building Area Total: 1902 sq ft