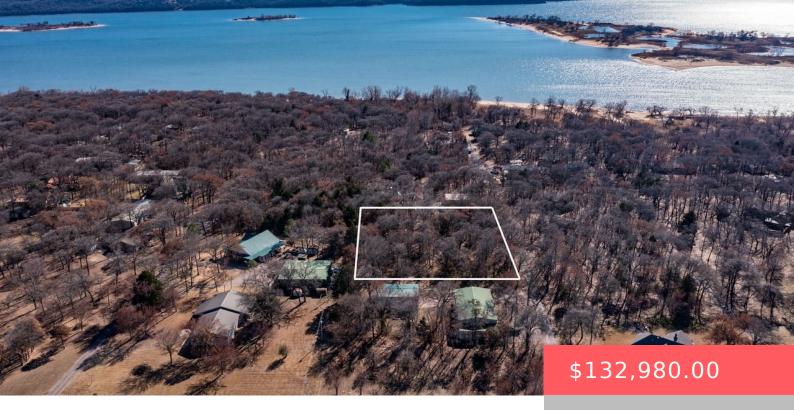

## 1698 BOAT RAMP ROAD, KINGSTON, OK 73439, USA

https://sparlinrealty.com

Come stretch your legs, catch a tan and sink you toes in the sand!! These parcels totaling just over an acre are being sold together. Build a house spreading over both parcels or use one and sell the extra lot for additional income. These beautiful tree covered lots are less than a 5 minute walk [...] • Land

## **Basics**

Category: Land Lot size: 46174 sq ft Lot Size Acres: 1.06 Status: Active Subdivision Name: Marshall Co Unplatted County: Marshall