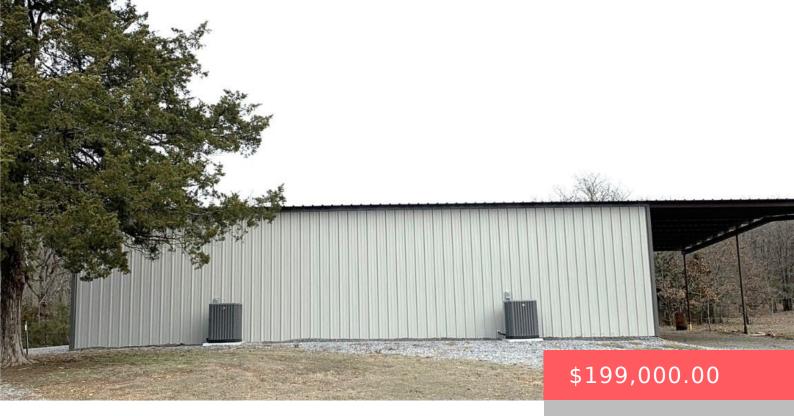

#### 17031 OK-43, STRINGTOWN, OK 74569, USA

https://sparlinrealty.com

Just look at this Unique Listing... If your searching for complete privacy located right off State Highway 43 this is it! So much has been already added to this listing.... A HUGE Newly built Metal Barn (60X60) with over 3600 Sq. Ft. and 30 ft. over-hang/covered drive thru. So MANY Upgrades to mention: Underground Electric, [...]