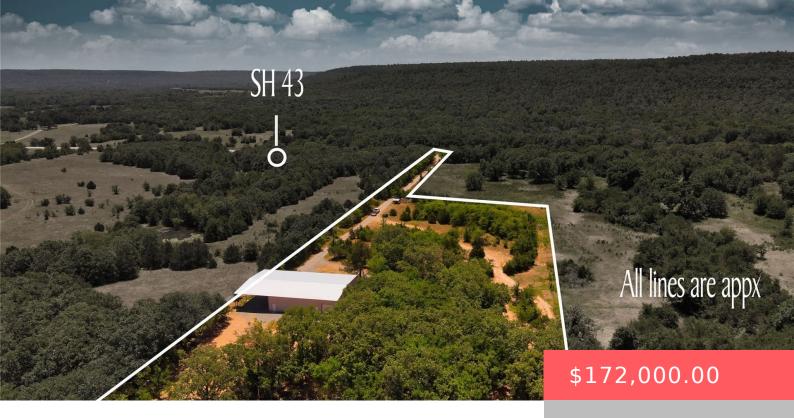

### 17031 OK-43, STRINGTOWN, OK 74569, USA

https://sparlinrealty.com

Privacy, with state highway access between Stringtown and Daisy, OK. Underground power, rural water, and a 60×60 metal building with a 30′ front overhang. This would make a great personal retreat or bring the friends and turn it into an RV park. Close proximity to Atoka Wildlife entrance, Sardis Lake, and McGee Creek state park