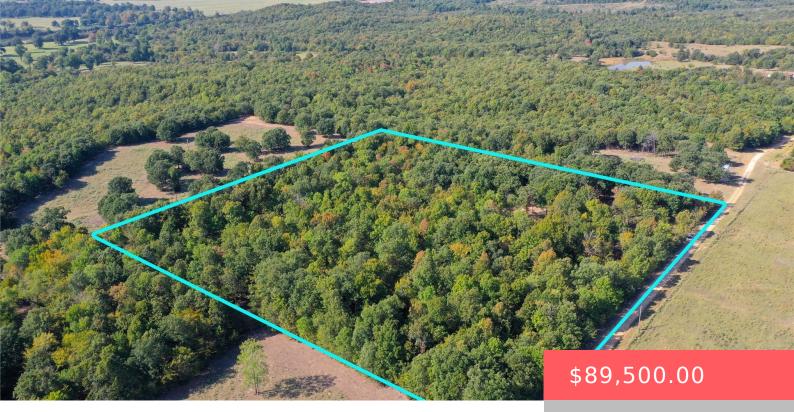

## W758+6R SOPER, OK, USA

https://sparlinrealty.com

If you've been dreaming of the perfect opportunity to live in the country, this is a manicured timber tract ready for you to finish out your dream. This property provides the opportunity for you to walk right out of your back door into beautiful hardwoods, upon building your new home. At the end of a [...]

### Basics

Category: Land Lot size: 435600 sq ft Lot Size Acres: 10 County: Choctaw Status: Active Subdivision Name: Choctaw Co Unplatted Possible Use: Farm,Ranch