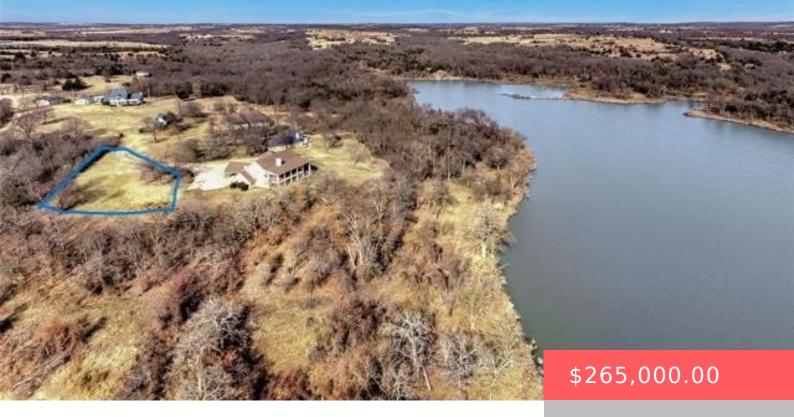

#### 8565 LORENE ST, KINGSTON, OK 73439, USA

https://sparlinrealty.com

Lake front lot located in the north end of Soldier Creek. Ready to build your dream lake home on, in one of the prime locations on all of Lake Texoma!

# **Basics**

Category: Land Status: Active

**Lot size: 21780** sq ft **Subdivision Name:** Marshall Co Unplatted

Lot Size Acres: 0.5 DaysOnMarket: 3

County: Marshall