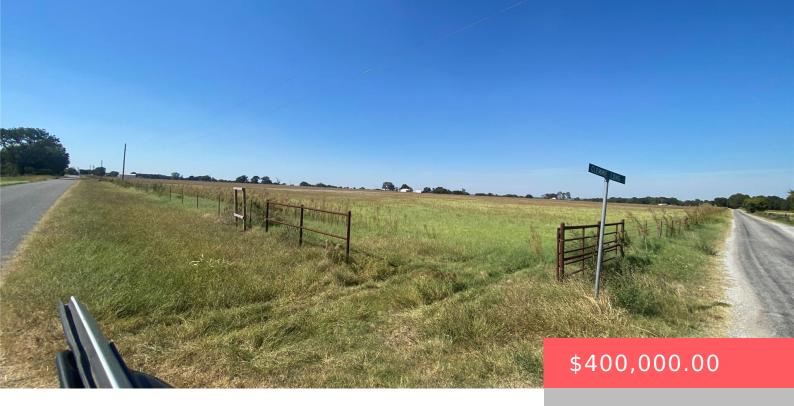

#### 6018 CLEMMIE LONG DR, KINGSTON, OK 73439, USA

https://sparlinrealty.com

Here's an open slate with no restrictions! Come with your dreams and imagination! It was originally planned for an RV park, the owners have decided on a different location. So, you may see the ownership listed as Legacy RV Park LLC. Located 5-minutes to the casino and Lake Texoma and only a short distance to [...] • Land

#### **Basics**

Category: Land Lot size: 696960 sq ft Lot Size Acres: 16 County: Marshall Status: Active Subdivision Name: Willis Addition DaysOnMarket: 1

## **Amenities & Features**

Fencing: BarbedWire,Fenced Sewer: None Utilities: SewerNotAvailable