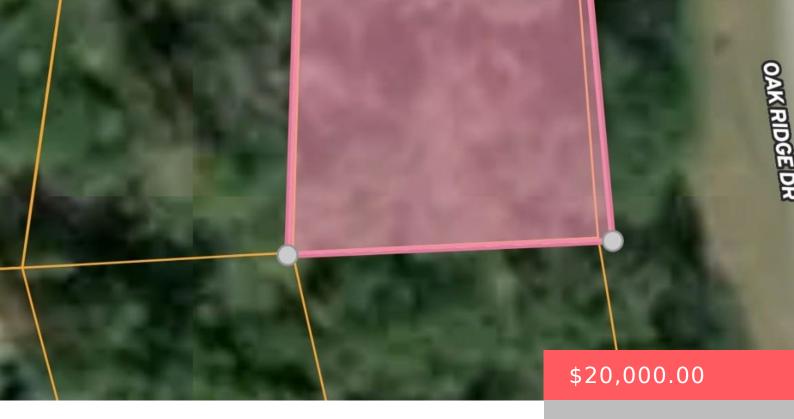

# **Basics**

Category: Land

**Status:** Active

Subdivision Name: Oak Ridge

**County:** Marshall

**Type:** Residential

**Lot size: 11511** sq ft

Lot Size Acres: 0.264