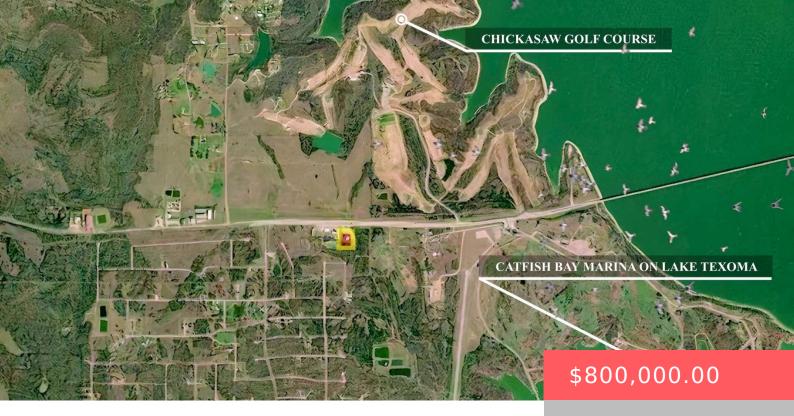

# 1945 US-70, KINGSTON, OK 73439, USA

https://sparlinrealty.com

THE once famous Sanfords restaurant once sat on this two-acre lot (MOL) on the south side of Hwy 70, just down the road from Lake Texoma and the new POINT VISTA DEVELOPMENT AND CHICKASAW CASINO (both currently undergoing construction)!!! There are many business opportunities available here. Call for more information!