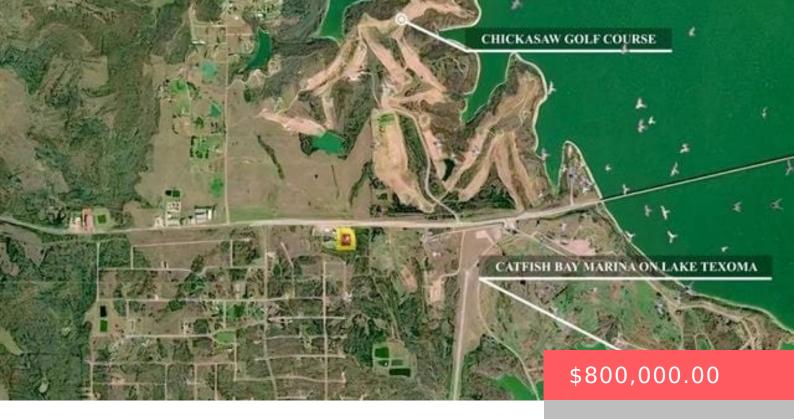

### 6037 US-70, KINGSTON, OK 73439, USA

https://sparlinrealty.com

THE once famous Sanfords restaurant once sat on this two-acre lot (MOL) on the south side of Hwy 70, just down the road from Lake Texoma and the new POINT VISTA DEVELOPMENT AND CHICKASAW CASINO (both currently undergoing construction)!!! There are many business opportunities available here. Call for more information!