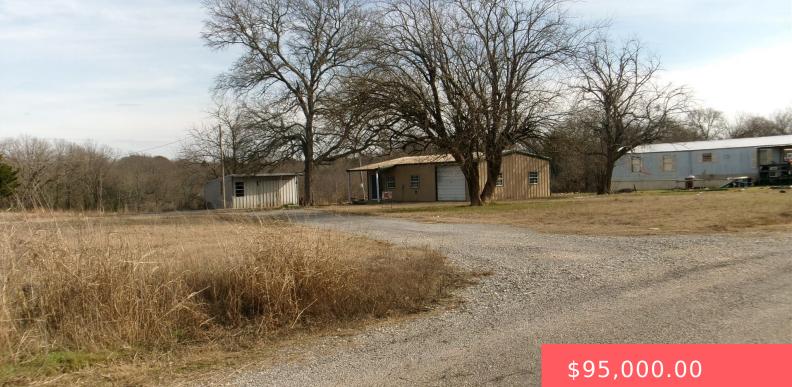

**19790 US-70, DURANT, OK 74701, USA** https://sparlinrealty.com

6 ACRES Highway frontage, 70 E. No restrictions, water, electric, storage building, with two mobile homes that rent for \$300 each, the seller is leaving with the property. This property has beautiful mature trees, and lots of space for a car lot or even a RV Park.