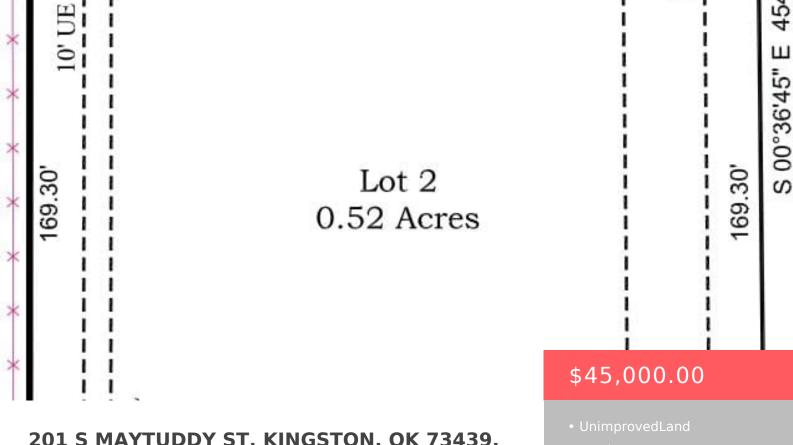

#### 201 S MAYTUDDY ST, KINGSTON, OK 73439, USA

https://sparlinrealty.com

.Address to be determined – 52 of an Acre in a new Subdivision on Little Rd Lot #2 • Land

• Active

# Basics

Category: Land Status: Active Subdivision Name: Bryan Co Unplatted DaysOnMarket: 3 Type: UnimprovedLand Lot size: 23002 sq ft Lot Size Acres: 0.528 County: Marshall

×