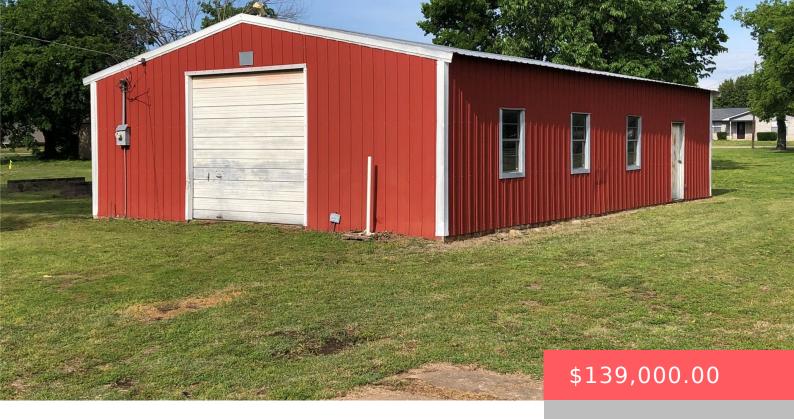

#### **307 US-70, KINGSTON, OK 73439, USA**

https://sparlinrealty.com

Nice all steel building on 4 city lots in Kingston. The building has new foam insulation and a rest room. Located just 5 miles from Lake Texoma. This could be any type of commercial business or a personal shop for a residential home on the 4 lots. City approval has to be gotten for a [...]